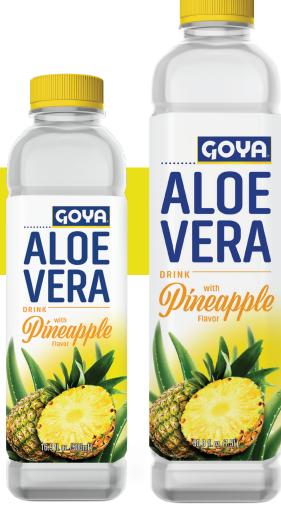

## 16.9 FL OZ (500ML) Units

Height: 20.7 cm (8.14 inches) Width: 5.66 cm (2.22 inches) Depth: 5.66 cm (2.22 inches)

## 50.8 FL OZ. (1.5 L)

Height: 31 cm (12.20 inches) Width: 7.93 cm (3.12 inches) Depth: 7.93 cm (3.12 inches)