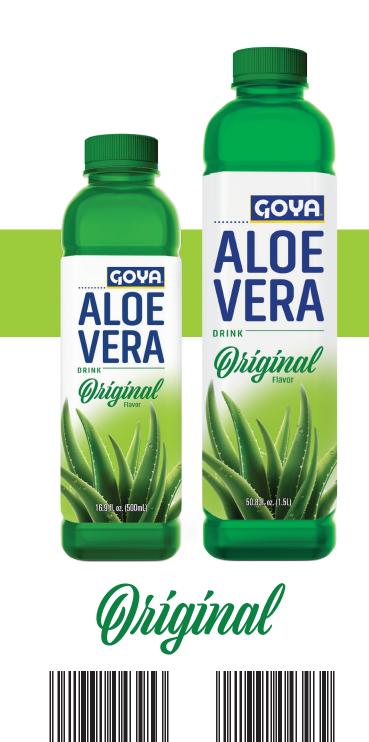

## 16.9 FL OZ (500ML) Units

Height: 20.7 cm (8.14 inches) Width: 5.66 cm (2.22 inches) Depth: 5.66 cm (2.22 inches)

## 50.8 FL OZ. (1.5 L)

Height: 31 cm (12.20 inches) Width: 7.93 cm (3.12 inches) Depth: 7.93 cm (3.12 inches)