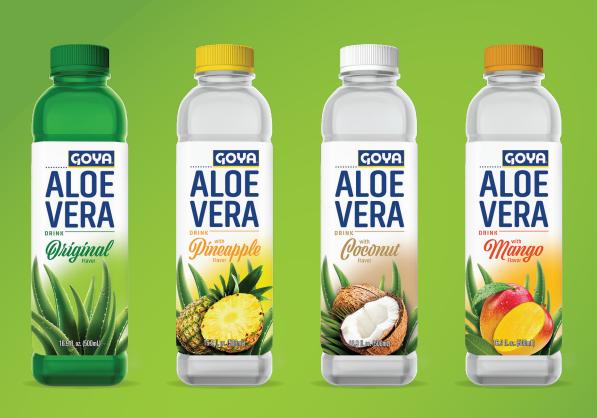

Try our GOYA® Aloe Vera Drinks.

They have a delicious and refreshing flavor, ideal to enjoy on their own at any time.

They are also a fabulous ingredient to create a variety of flavorful drinks, like smoothies, teas, fruit juices and more.

The must-have drinks!

If it's GOYA ... it has to be good!

GOYA

**ALOE** 

GOYA

Try our GOYA® Aloe Vera Drinks.

They have a delicious and refreshing flavor, ideal to enjoy on their own at any time.

They are also a fabulous ingredient to create a variety of flavorful drinks, like smoothies, teas, fruit juices and more.