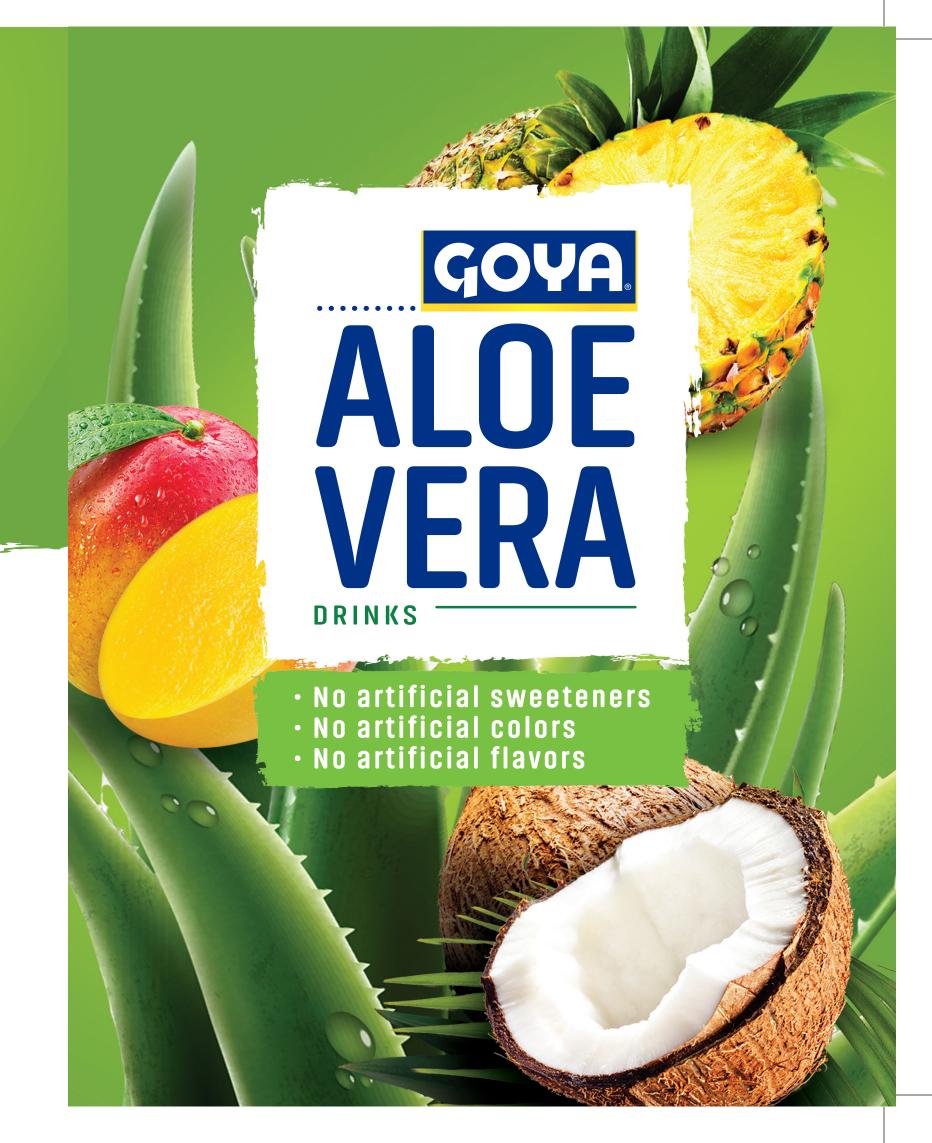

Try our GOYA® Aloe Vera Drinks.

They have a delicious and refreshing flavor, ideal to enjoy on their own at any time.

They are also a fabulous ingredient to create a variety of flavorful drinks, like smoothies, teas, fruit juices and more.

The must-have drinks!

If it's GOYA ... it has to be good!

GOYA

**ALOE** 

GOYA

Try our GOYA® Aloe Vera Drinks.

They have a delicious and refreshing flavor, ideal to enjoy on their own at any time.

They are also a fabulous ingredient to create a variety of flavorful drinks, like smoothies, teas, fruit juices and more.