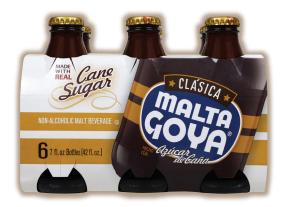

## INTRODUCING MALTA GOYA CLÁSICA





Offer your shoppers the intense flavor of Malta GOYA® Clásica, a delicious non-alcoholic beverage made from the finest quality hops, barley and cane sugar. Its sweet and rich flavor makes it very popular among Hispanic consumers of various backgrounds.

Brought to you by GOYA®, the #1 malta brand in the U.S.\*

If it's GOYA ... it has to be good!



## Malta GOYA® Clásica can be enjoyed chilled straight from the bottle or in a glass with lots of ice!



## **ITEM #4037**

6 - 7 fl. oz. (42 fl. oz.)







## ITEM #4039

6 – 12 fl. oz. (72 fl. oz.)





1 00 41331 04039 3

| ITEM # | PRODUCT DESCRIPTION                        | NET<br>Case<br>Weight | CASES<br>PER<br>PALLET | TI/HI | UNITS<br>PER<br>CASE | UNIT<br>LENGTH | UNIT<br>WIDTH | UNIT<br>HEIGHT | CASE<br>LENGTH | CASE<br>WIDTH | PACK<br>HEIGHT |
|--------|--------------------------------------------|-----------------------|------------------------|-------|----------------------|----------------|---------------|----------------|----------------|---------------|----------------|
| 4037   | MALTA GOYA® CLASICA 6 – 7 fl. 0z. BOTTLES  | 10.50 LBS             | 168                    | 42/4  | 4                    | 4.93"          | 7.31"         | 5.32"          | 15.20"         | 10