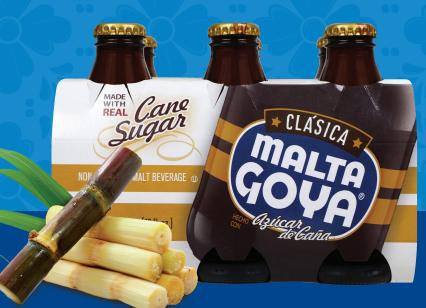

## INTRODUCING MALTA GOYA CLÁSICA

Offer your shoppers the intense flavor of Malta GOYA® Clásica, a delicious non-alcoholic beverage made from the finest quality hops, barley and cane sugar. Its sweet and rich flavor makes it very popular among Hispanic consumers of various backgrounds.

## Malta GOYA® Clásica can be enjoyed chilled straight from the bottle or in a glass with lots of ice!