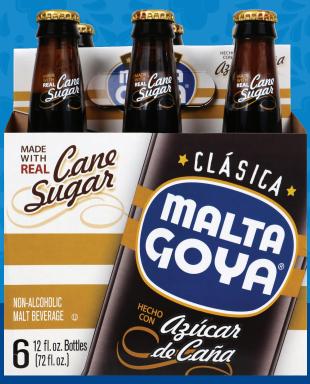

## ITEM #4039

6 – 12 fl. oz. (72 fl. oz.)

1 00 41331 04039 3

| ITEM # | PRODUCT DESCRIPTION                        | NET<br>Case<br>Weight | CASES<br>PER<br>PALLET | TI/HI | UNITS<br>PER<br>CASE | UNIT<br>LENGTH | UNIT<br>WIDTH | UNIT<br>HEIGHT | CASE<br>LENGTH | CASE<br>WIDTH | PACK<br>HEIGHT |
|--------|--------------------------------------------|-----------------------|------------------------|-------|----------------------|----------------|---------------|----------------|----------------|---------------|----------------|
| 4037   | MALTA GOYA® CLASICA 6 – 7 fl. 0z. BOTTLES  | 10.50 LBS             | 168                    | 42/4  | 4                    | 4.93"          | 7.31"         | 5.32"          | 15.20"         | 10.33"        | 5.42"          |
| 4039   | Malta Goya® Clasica 6 – 12 fl. 0z. Bottles | 18.00 LBS             | 72                     | 12/6  | 4                    | 5.00"          | 7.40"         | 9.08"          | 15.45"         | 10.65"        | 9.63"          |